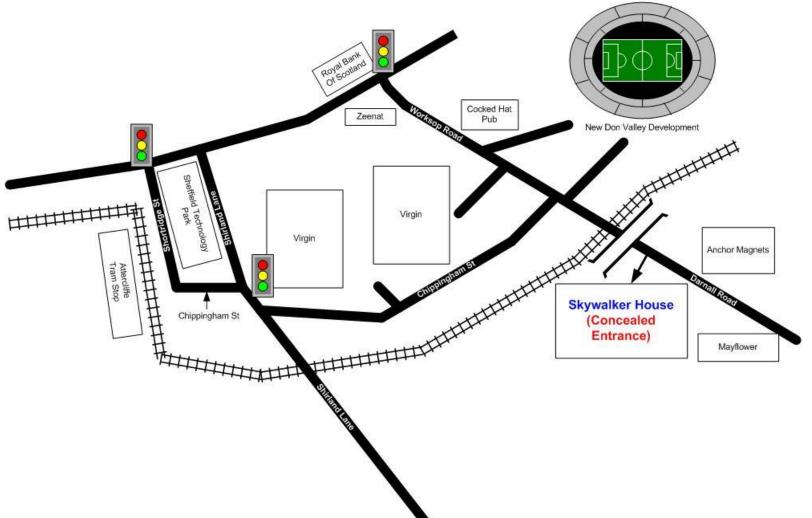

Skywalker House, Darnall Road, Sheffield, South Yorkshire S9 5AB

T: 0114 281 3350 F: 0114 281 3336 E: info@pcs-limited.com W: www.pcs-limited.com

## Walking To PCS (5 minutes)

Leave the tram, walking onto Shortridge Street, heading towards Chippingham Street. At the junction with Shirland Lane continue through the traffic lights and continue walking along Chippingham Street. Continue down the hill that is Chippingham street, you should have the Virgin offices to your left side and various engineering units on your right. At the bottom of the hill turn right at the T junction. Continue walking along Darnall Road, underneath the bridge. As you are coming from under the bridge you should be able to see the blue railings of the Skywalker House car park. As you enter Skywalker House car park, PCS are located in the building to you left side.